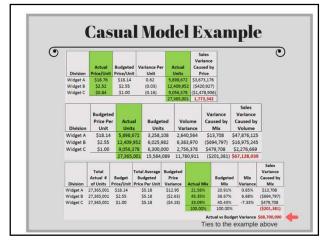

### What is Driver-Based Budgeting & Planning?

- Form of resource allocation
- Uses <u>casual models</u> constructed from key <u>operational activity drivers</u> that are then <u>linked</u> to the operating plan in order to plan for <u>future</u> <u>financial results</u>.
- Models are created by analyzing the cause and effect relationship between:
  - Drivers
  - Business activities
  - Resource requirements and
  - Financial outcomes