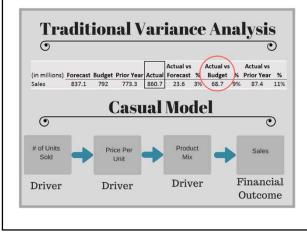

### What is Driver-Based Budgeting & Planning?

- Form of resource allocation
- Uses <u>casual models</u> constructed from key <u>operational activity drivers</u> that are then <u>linked</u> to the operating plan in order to plan for <u>future</u> <u>financial results</u>.
- Models are created by analyzing the cause and effect relationship between:
  - Drivers
  - Business activities
  - Resource requirements and
  - Financial outcomes