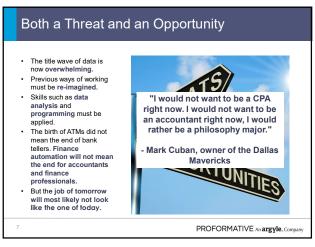

- · Understand what Finance Automation is
- Identify the different types of financial automation
   programmatic and algorithmic
- · Acknowledge the dawning of continuous accounting
- Recognize the steps to begin finance automation in your organization

PROFORMATIVE An argyle, Company

2

## **Event Notes**

- · The slides are available under "Handouts."
- We will send you links via email to the presentation and the recording within 24 hrs.
- For CPE/CE/CPD: Answer all polling questions and remain for the duration. Credits awarded in 24 hours.
  - Questions on credits? Email cpe@proformative.com.
- We want to hear from you! Ask questions for the Q&A session at the end of the event.
- · Please take the short survey at the end of the webinar.

PROFORMATIVE An argyle, Compan

3

5



4







PROFORMATIVE An argyle, Company

fr

Types of Financial Automation

7 8



Programmatic Automation

Programmatic automation executes rule based tasks based on defined parameters. For example: pulling in bank transaction data into bookkeeping software or running a macro in a spreadsheet to refresh with actuals.

10

9



PROFORMATIVE An argyle. Company

Is

The Case For Financial Automation

11 12







PROFORMATIVE An argyle. Company The Dawning of Continuous Accounting

16

15



Why Is It Taking Longer Not Shorter? Number of Other Systems Generating Information for the Close Process By Company Revenue PROFORMATIVE An argyle, Company

17 18









21



23

3) Enhance Controls Typically the more the merrier, unless you have to consolidate, then less · Ider One Throat to Choke! each e