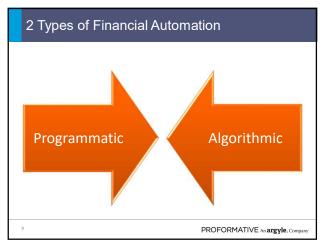

PROFORMATIVE An argyle, Compan

3

5

4

PROFORMATIVE An argyle, Company

fr

Types of Financial Automation

7 8

Programmatic Automation

Programmatic automation executes rule based tasks based on defined parameters. For example: pulling in bank transaction data into bookkeeping software or running a macro in a spreadsheet to refresh with actuals.